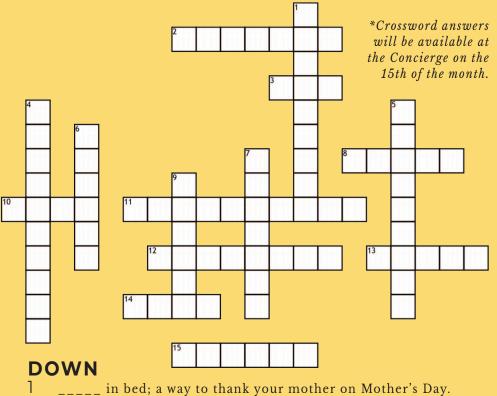

# MOTHER'S DAY crossword

### ACROSS

2 Something you can give your mother: a bouquet of

#### \_\_\_\_·

- 3 The month when Spain and the USA celebrate Mother's Day.
- 8 The month when Mother's Day is celebrated in the UK. (Hint: BEFORE Easter).
- 10 A sweet dessert (pastry) you can make for your mother.
- 11 Small and sweet things that you can give your mother as a gift; a box of \_\_\_\_\_.
- 12 \_\_\_\_\_ give gifts to the mothers on Mother's Day.
- 13 Thing you give to another person to say thank you to celebrate something.
- 14 A small paper item you can give as a gift to your mother.
- 15 The season when most countries celebrate Mother's Day.

- 4 A place to go out and eat.
- 5 A type of flower that represents Mother's Day; a white \_\_\_\_\_.
- 6 The first people to celebrate mothers were the ancient \_\_\_\_\_.
- 7 The word for a special day of the year that is celebrated by people.
- 9 The word for a female parent.